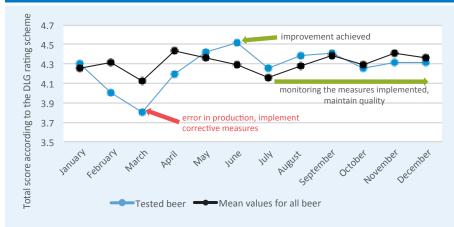

## Flavor scores for fresh beer samples

| Month     | Tested<br>beer | Mean values for all beers |
|-----------|----------------|---------------------------|
| January   | 4.30           | 4.25                      |
| February  | 4.00           | 4.31                      |
| March     | 3.80           | 4.12                      |
| April     | 4.20           | 4.43                      |
| May       | 4.42           | 4.36                      |
| June      | 4.52           | 4.29                      |
| July      | 4.26           | 4.16                      |
| August    | 4.39           | 4.28                      |
| September | 4.41           | 4.39                      |
| October   | 4.26           | 4.29                      |
| November  | 4.31           | 4.41                      |
| December  | 4.32           | 4.36                      |
|           |                |                           |